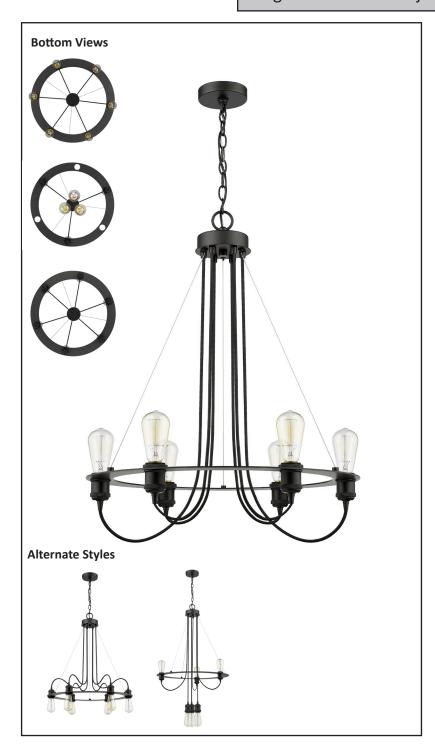

# LAIA

6 Light Matte Black Adjustable Chandelier

## **Description**

The LAIA features a retro industrial design style. Its open air design showcases the illumination from the bulb, adding a trendy appeal. The wires are adjustable and can be hung in any way that suits your style. This chandelier features six clear edison bulbs providing the perfect brightness and style you want for your home.

## **Features**

| Item Number  | 7-70055                    |
|--------------|----------------------------|
| Finish       | Matte Black                |
| Dimensions   | 27.5"H x 23.75"W x 23.75"D |
| Family       | Laia                       |
| Lamping Info | 6 x E27                    |
| Bulb Base    | Medium                     |
| Location     | Indoor                     |