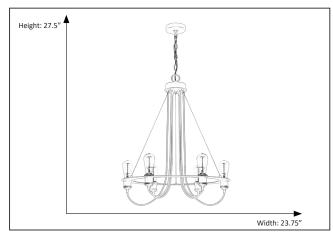

## **Features**

| Item Number  | 7-70055                    |
|--------------|----------------------------|
| Finish       | Matte Black                |
| Dimensions   | 27.5"H x 23.75"W x 23.75"D |
| Family       | Laia                       |
| Lamping Info | 6 x E27                    |
| Bulb Base    | Medium                     |
| Location     | Indoor                     |